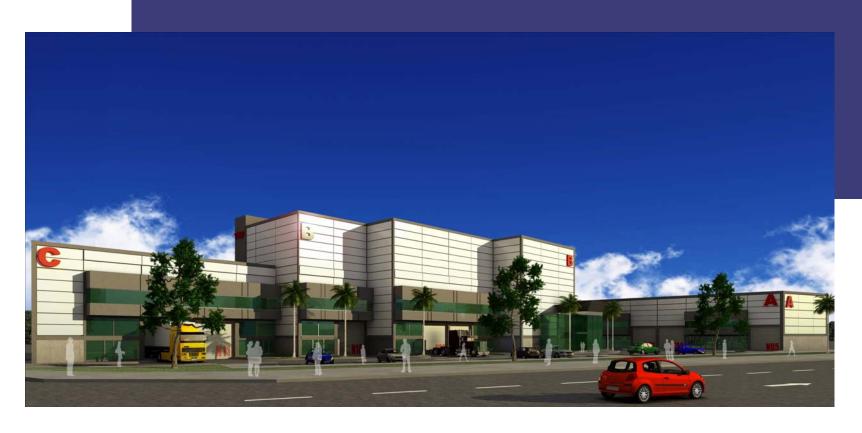

## Tocumen Warehouse Park

**Panama** 

Industrial area of offices and warehouses in a strategic location next to the Tocumen Airport.

Surfaces of 180 - 700 m2 designed as well for warehouses with commercial and logistic activities as offices.

TWP suposes to be an ideal business area for small and midsize enterprises who need space for showing their products (showrooms) next to their offices, and all this in a comercial and representative environment.