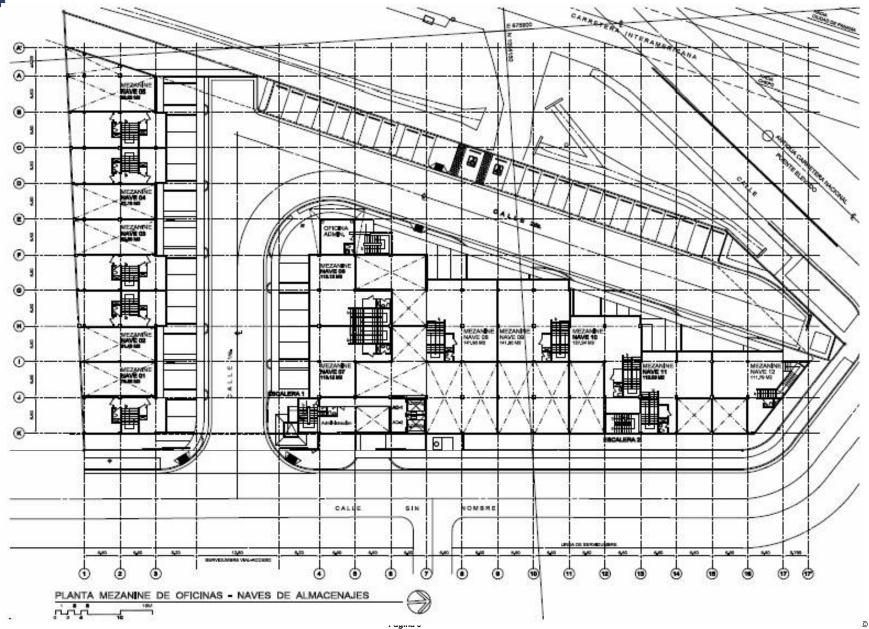

Longitud: 79°23'57.37"O

Página 4 © Grupo Alze 2009

| Carretera Panamericana |        |             |          |
|------------------------|--------|-------------|----------|
| Nave                   | m2 PB  | m2 Mezanine | m2 Total |
|                        |        |             |          |
| 1                      | 130,56 | 79,85       | 210,41   |
| 2                      | 133,79 | 81,43       | 215,22   |
| 3                      | 139,4  | 82,89       | 222,29   |
| 4                      | 144,86 | 87,19       | 232,05   |
| 5                      | 181,42 | 88,83       | 270,25   |
| 6                      | 179,71 | 113,12      | 292,83   |
| 7                      | 177,8  | 113,12      | 290,92   |
| 8                      | 244,2  | 141,9       | 386,1    |
| 9                      | 244,2  | 141,9       | 386,1    |
| 10                     | 167,92 | 127,24      | 295,16   |
| 11                     | 119,5  | 112,05      | 231,55   |
| 12                     | 124,06 | 111,79      | 235,85   |