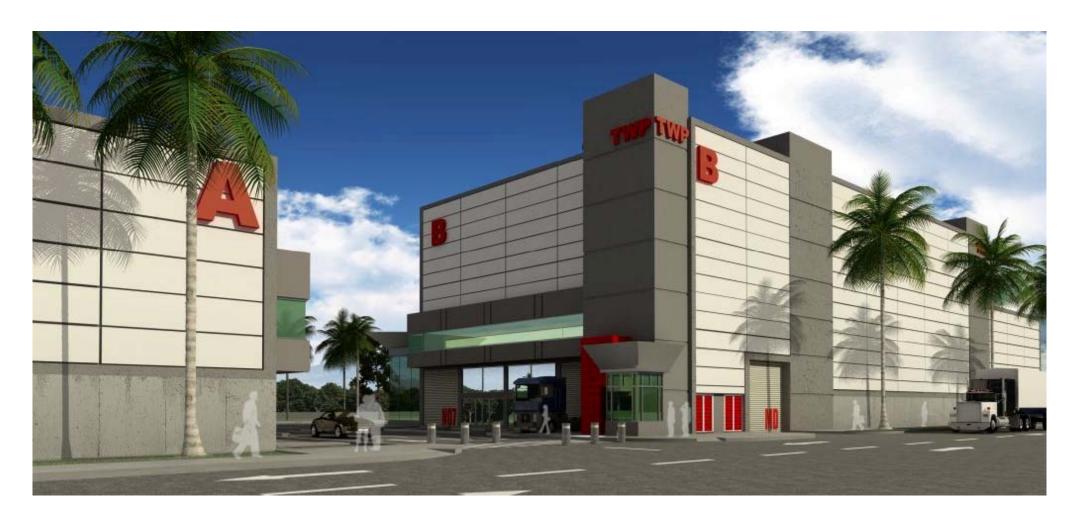

## Tocumen Warehouse Park

**Panama** 

Industrial area of offices and warehouses in a strategic location next to the Tocumen Airport.

Surfaces of 180 - 700 m2 designed as well for warehouses with commercial and logistic activities as offices.

TWP suposes to be an ideal business area for small and midsize enterprises who need space for showing their products (showrooms) next to their offices, and all this in a comercial and representative environment.

Página 12 © Grupo Alze 2009

**Tocumen Warehouse Park, the perfect location for your business:** the strategic location, design, high quality level and the services we offer to your company, makes this park an excellent place to run your business.