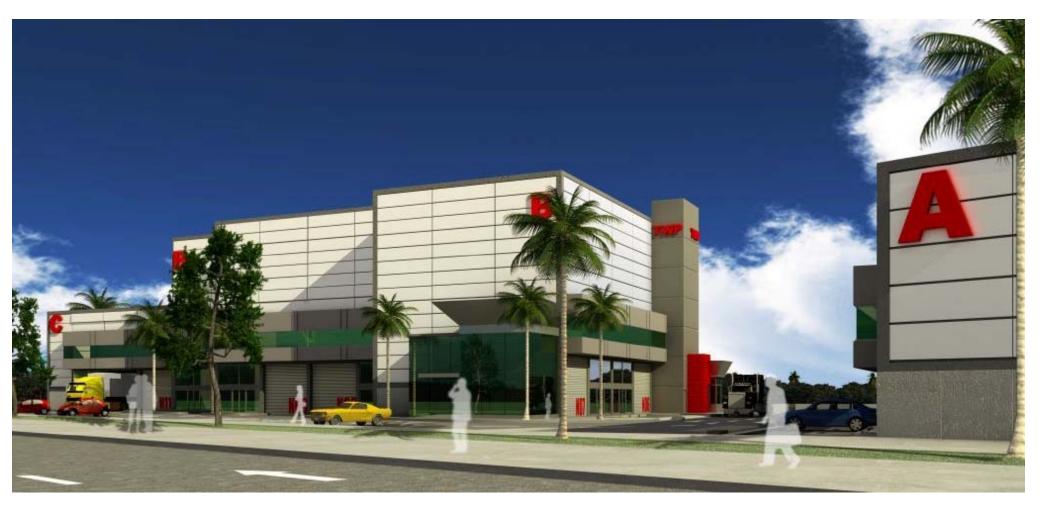

## Tocumen Warehouse Park

**Panama** 

Industrial area of offices and warehouses in a strategic location next to the Tocumen Airport.

Surfaces of 180 - 700 m2 designed as well for warehouses with commercial and logistic activities as offices.

TWP suposes to be an ideal business area for small and midsize enterprises who need space for showing their products (showrooms) next to their offices, and all this in a comercial and representative environment.

Página 12 © Grupo Alze 2009

**Tocumen Warehouse Park, the perfect location for your business:** the strategic location, design, high quality level and the services we offer to your company, makes this park an excellent place to run your business.