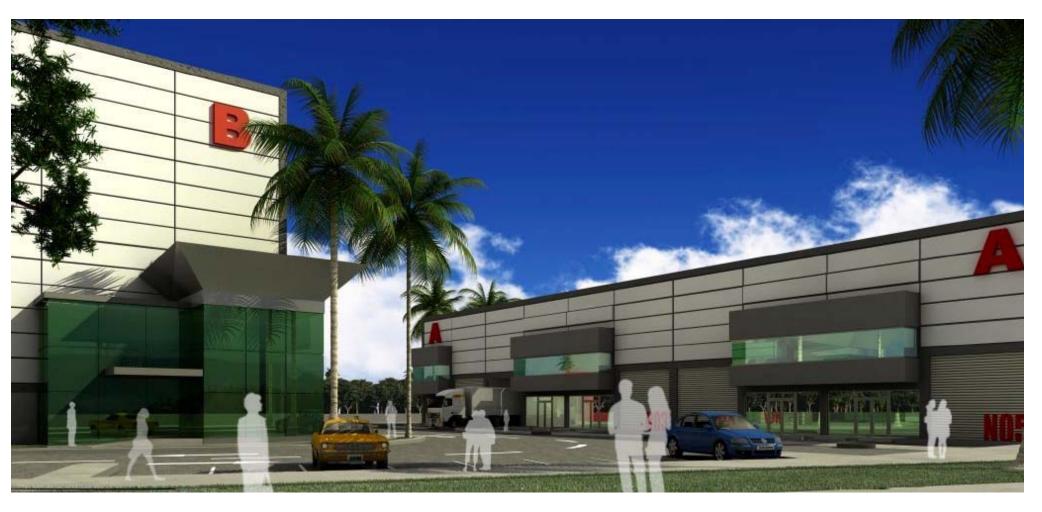

## Tocumen Warehouse Park

**Panama** 

Industrial area of offices and warehouses in a strategic location next to the Tocumen Airport.

Surfaces of 180 - 700 m2 designed as well for warehouses with commercial and logistic activities as offices.

TWP suposes to be an ideal business area for small and midsize enterprises who need space for showing their products (showrooms) next to their offices, and all this in a comercial and representative environment.

## **Key factors in making this a secure investment:**

| <b>Developer</b> : <b>Grupo Alze</b> a company especialised in exclusive, luxury projects, more than 3 years.                                              |
|------------------------------------------------------------------------------------------------------------------------------------------------------------|
| □ Location: next to the Tocumén Airport, close to the main railroad (Carretera Panamericana and very well connected with Panama City.                      |
| ☐ <b>Product</b> : a relative new Panamenian concept of representative warehouses/offices with comercial and logistic use in an outstanding business area. |
| ☐ Qualties: high level qualities based on an eye for detail, like design, security and functionality.                                                      |
| ☐ Services: project management, security, maintenance and cleaning, administracion centre (IT, Warehouse center)                                           |