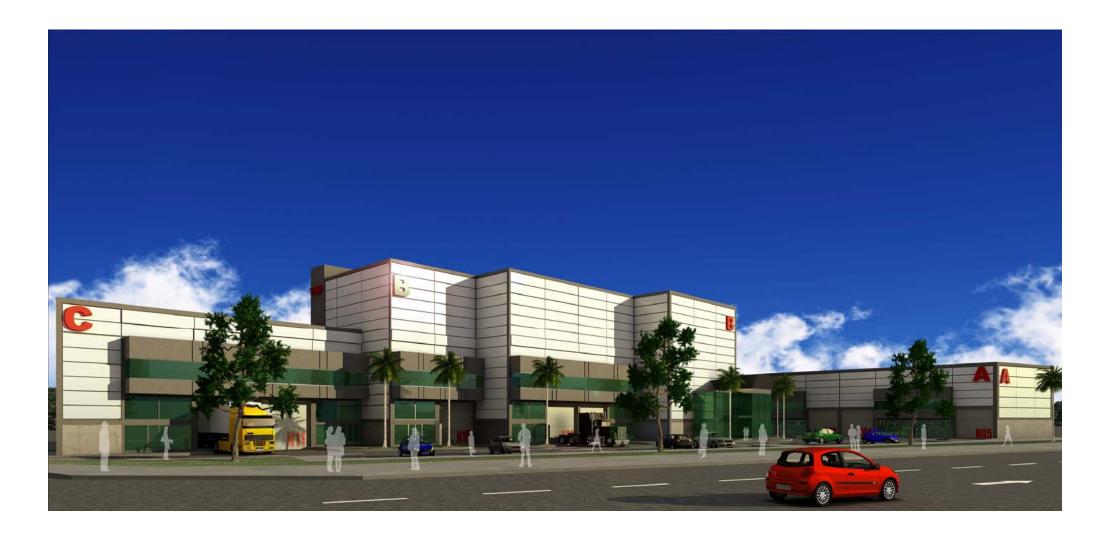

## Tocumen Warehouse Park

**Panama** 

Industrial area of offices and warehouses in a strategic location next to the Tocumen Airport.

Surfaces of 180 - 700 m2 designed as well for warehouses with commercial and logistic activities as offices.

TWP suposes to be an ideal business area for small and midsize enterprises who need space for showing their products (showrooms) next to their offices, and all this in a comercial and representative environment.