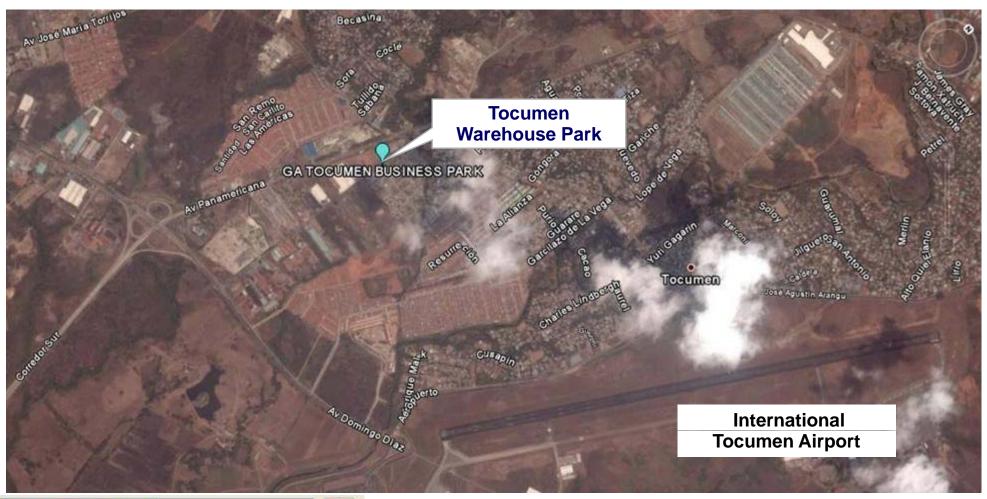

Página 2 © Grupo Alze 2009

Strategic location: 5 minutes from the international Tocumen Airport and 15 minutes of the capital of Panama.

Página 3 © Grupo Alze 2009

CA TOCUMEN BUSINESS PARK

Latitud: 9° 4'46.54"N

Longitud: 79°23'57.37"O

Página 4 © Grupo Alze 2009

| Carretera Panamericana |        |             |          |
|------------------------|--------|-------------|----------|
| Nave                   | m2 PB  | m2 Mezanine | m2 Total |
|                        |        |             |          |
| 1                      | 130,56 | 79,85       | 210,41   |
| 2                      | 133,79 | 81,43       | 215,22   |
| 3                      | 139,4  | 82,89       | 222,29   |
| 4                      | 144,86 | 87,19       | 232,05   |
| 5                      | 181,42 | 88,83       | 270,25   |
| 6                      | 179,71 | 113,12      | 292,83   |
| 7                      | 177,8  | 113,12      | 290,92   |
| 8                      | 244,2  | 141,9       | 386,1    |
| 9                      | 244,2  | 141,9       | 386,1    |
| 10                     | 167,92 | 127,24      | 295,16   |
| 11                     | 119,5  | 112,05      | 231,55   |
| 12                     | 124,06 | 111,79      | 235,85   |