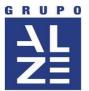

Longitud: 79°23'57.37"O

Página 4 © Grupo Alze 2009

| Carretera Panamericana |        |             |          |
|------------------------|--------|-------------|----------|
| Nave                   | m2 PB  | m2 Mezanine | m2 Total |
|                        |        |             |          |
| 1                      | 130,56 | 79,85       | 210,41   |
| 2                      | 133,79 | 81,43       | 215,22   |
| 3                      | 139,4  | 82,89       | 222,29   |
| 4                      | 144,86 | 87,19       | 232,05   |
| 5                      | 181,42 | 88,83       | 270,25   |
| 6                      | 179,71 | 113,12      | 292,83   |
| 7                      | 177,8  | 113,12      | 290,92   |
| 8                      | 244,2  | 141,9       | 386,1    |
| 9                      | 244,2  | 141,9       | 386,1    |
| 10                     | 167,92 | 127,24      | 295,16   |
| 11                     | 119,5  | 112,05      | 231,55   |
| 12                     | 124,06 | 111,79      | 235,85   |